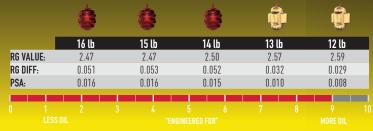

|           |       |       | *     |       |       |
|-----------|-------|-------|-------|-------|-------|
|           | 16 lb | 15 lb | 14 lb | 13 lb | 12 lb |
| RG VALUE: | 2.47  | 2.47  | 2.50  | 2.57  | 2.59  |
| RG DIFF:  | 0.051 | 0.053 | 0.052 | 0.032 | 0.029 |
| PSA:      | 0.016 | 0.016 | 0.015 | 0.010 | 0.008 |
|           |       |       |       |       |       |
|           |       |       |       |       |       |
|           |       |       |       |       |       |