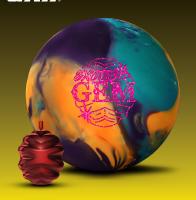

## **EXOTIC GEM**<sup>\*\*</sup>

- Defiant™ LRG Core: We were able to create the fastest rewing, strongest continuing, lowest RG asymmetrical core ever offered from Roto Grip.
- MicroTrax™ Pearl Reactive: Defined as our most aggressive coverstock chemistry due to the full load of nanoparticles, this pearlized version will provide ease through the front of the lane, before digging into the midlane and providing response to friction down lane.
  Factory Finish: Reacta Gloss™
- Engineered For: Medium/Heavy Oil Conditions

## **EXOTIC GEM**<sup>™</sup>

- **Defiant™ LRG Core**: We were able to create the fastest rewing, strongest continuing, lowest RG asymmetrical core ever offered from Roto Grip.
- MicroTrax™ Pearl Reactive: Defined as our most aggressive coverstock chemistry due to the full load of nanoparticles, this pearlized version will provide ease through the front of the lane, before digging into the midlane and providing response to friction down lane.
- Factory Finish: Reacta Gloss™
- Engineered For: Medium/Heavy Oil Conditions