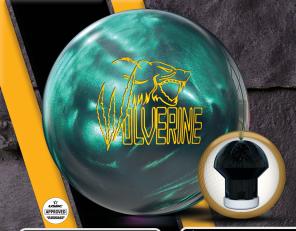

## WOLVERINE™ DARK MOSS

Just when you thought it was safe to go back into the woods...the Wolverine™ Dark Moss attacks!! Featuring the incredibly versatile S70™ Pearl Cover with an all new finish, this animal will handle more oil than its predecessor while not sacrificing any backend. The Lacerate 2.0™ Core is the premier weight block within the Global line for moving in and opening your angles. Max backend never looked so good.