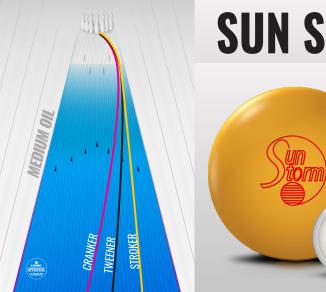

STROKER

## SUN STORM LE<sup>TM</sup> SMELL ME! LEMON MERINGUE STORM



Quite possibly the most treasured core of professionals and amateurs around the world, the C3 Core is as forgiving as it gets. Whether you're drilling one or rolling one, the consistency of this core is second to none. SPEC stands for "Storm Performance Enhanced Coverstock". The intent behind this formula was to create something that withstands the rigors every bowling ball endures each time it takes a trip down the lane; namely, the friction and oil it encounters. With SPEC, you can expect consistent performance that is as

• 4K – Fast • SPEC<sup>™</sup> Solid Reactive • C<sup>3™</sup> Centripetal Control Core

| RG 2.49 2.54 2.59 2.65   DIFF .035 .029 .034 .045 .035 |      | 16 lb | 15 lb | 14 lb | 13 lb | 12 lb |