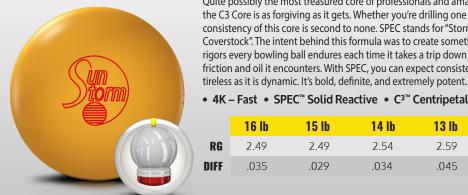

## SUN STORM LE<sup>TM</sup> SMELL ME! LEMON MERINGUE STORM

Quite possibly the most treasured core of professionals and amateurs around the world, the C3 Core is as forgiving as it gets. Whether you're drilling one or rolling one, the consistency of this core is second to none. SPEC stands for "Storm Performance Enhanced Coverstock". The intent behind this formula was to create something that withstands the rigors every bowling ball endures each time it takes a trip down the lane; namely, the friction and oil it encounters. With SPEC, you can expect consistent performance that is as

• 4K – Fast • SPEC<sup>™</sup> Solid Reactive • C<sup>3™</sup> Centripetal Control Core

| RG 2.49 2.54 2.59 2.65   DIFF .035 .029 .034 .045 .035 |      | 16 lb | 15 lb | 14 lb | 13 lb | 12 lb |
|--------------------------------------------------------|------|-------|-------|-------|-------|-------|
| <b>DIFF</b> .035 .029 .034 .045 .035                   | RG   | 2.49  | 2.49  | 2.54  | 2.59  | 2.65  |
|                                                        | DIFF | .035  | .029  | .034  | .045  | .035  |

SUN STORM LE<sup>TM</sup> SMELL ME! LEMON MERINGUE

Quite possibly the most treasured core of professionals and amateurs around the world, the C3 Core is as forgiving as it gets. Whether you're drilling one or rolling one, the consistency of this core is second to none. SPEC stands for "Storm Performance Enhanced Coverstock". The intent behind this formula was to create something that withstands the rigors every bowling ball endures each time it takes a trip down the lane; namely, the friction and oil it encounters. With SPEC, you can expect consistent performance that is as tireless as it is dynamic. It's bold, definite, and extremely potent.

• 4K – Fast • SPEC<sup>™</sup> Solid Reactive • C<sup>3™</sup> Centripetal Control Core

|      | 16 lb | 15 lb | 14 lb | 13 lb | 12 lb |
|------|-------|-------|-------|-------|-------|
| RG   | 2.49  | 2.49  | 2.54  | 2.59  | 2.65  |
| DIFF | .035  | .029  | .034  | .045  | .035  |