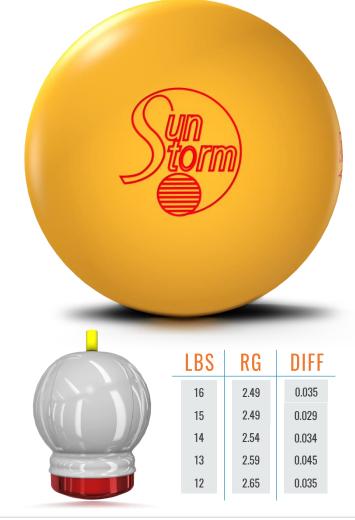

## TECH SPECS

**COVERSTOCK** SPEC™ Solid Reactive

WEIGHT BLOCK C<sup>3™</sup> Centripetal Control Core

FACTORY FINISH 4K – Fast

> BALL COLOR Radiant Yellow

FLARE POTENTIAL Medium

> FRAGRANCE Lemon Meringue