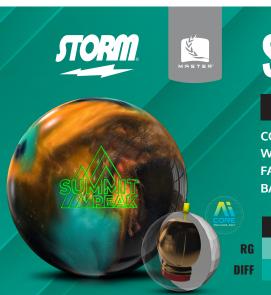

## **SMELL ME!** Apple Kiwi Pie

**COVERSTOCK: TX-23™ Pearl Reactive** WEIGHT BLOCK: Centripetal™ HD-AI Core FACTORY FINISH: Reacta Gloss™ **BALL COLOR: Goldenrod/Mint/Iridium** 

| 16 lb | 15 lb | 14 lb | 13 lb | 12 lb |
|-------|-------|-------|-------|-------|
| 2.46  | 2.46  | 2.46  | 2.59  | 2.65  |
| .056  | .056  | .056  | .045  | .035  |

## **SMELL ME!** Apple Kiwi Pie

COVERSTOCK: TX-23™ Pearl Reactive WEIGHT BLOCK: Centripetal™ HD-AI Core FACTORY FINISH: Reacta Gloss™ **BALL COLOR: Goldenrod/Mint/Iridium** 

| 16 lb | 15 lb | 14 lb | 13 lb | 12 lb |
|-------|-------|-------|-------|-------|
| 2.46  | 2.46  | 2.46  | 2.59  | 2.65  |
| .056  | .056  | .056  | .045  | .035  |