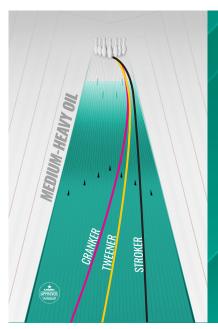

## **SUMMIT PEAK**

## **SMELL ME!** Apple Kiwi Pie

**COVERSTOCK: TX-23™ Pearl Reactive** WEIGHT BLOCK: Centripetal™ HD-AI Core FACTORY FINISH: Reacta Gloss™ **BALL COLOR: Goldenrod/Mint/Iridium** 

| 16 lb | 15 lb | 14 lb | 13 lb | 12 lb |
|-------|-------|-------|-------|-------|
| 2.46  | 2.46  | 2.46  | 2.59  | 2.65  |
| .056  | .056  | .056  | .045  | .035  |













## **SUMMIT PEAK**

## **SMELL ME!** Apple Kiwi Pie

COVERSTOCK: TX-23™ Pearl Reactive WEIGHT BLOCK: Centripetal™ HD-AI Core FACTORY FINISH: Reacta Gloss™ **BALL COLOR: Goldenrod/Mint/Iridium** 

| 16 lb | 15 lb | 14 lb | 13 lb | 12 lb |
|-------|-------|-------|-------|-------|
| 2.46  | 2.46  | 2.46  | 2.59  | 2.65  |
| .056  | .056  | .056  | .045  | .035  |









SCAN ME