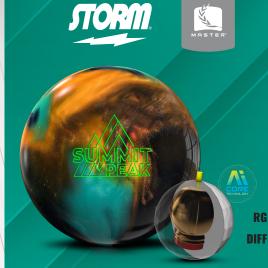

## **SUMMIT PEAK**

## **SMELL ME!** Apple Kiwi Pie

**COVERSTOCK: TX-23™ Pearl Reactive** WEIGHT BLOCK: Centripetal™ HD-AI Core FACTORY FINISH: Reacta Gloss™ **BALL COLOR: Goldenrod/Mint/Iridium** 

| 16 lb | 15 lb | 14 lb | 13 lb | 12 lb |
|-------|-------|-------|-------|-------|
| 2.46  | 2.46  | 2.46  | 2.59  | 2.65  |
| .056  | .056  | .056  | .045  | .035  |

## **SMELL ME!** Apple Kiwi Pie

COVERSTOCK: TX-23™ Pearl Reactive WEIGHT BLOCK: Centripetal™ HD-AI Core FACTORY FINISH: Reacta Gloss™ **BALL COLOR: Goldenrod/Mint/Iridium** 

| 16 lb | 15 lb | 14 lb | 13 lb | 12 lb |
|-------|-------|-------|-------|-------|
| 2.46  | 2.46  | 2.46  | 2.59  | 2.65  |
| .056  | .056  | .056  | .045  | .035  |