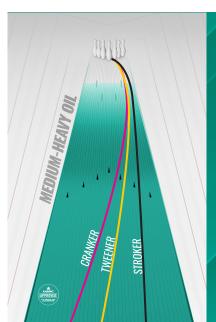

## **SUMMIT PEAK**

## **SMELL ME!** Apple Kiwi Pie

**COVERSTOCK: TX-23™ Pearl Reactive** WEIGHT BLOCK: Centripetal™ HD-AI Core FACTORY FINISH: Reacta Gloss™ **BALL COLOR: Goldenrod/Mint/Iridium** 

| 16 lb | 15 lb | 14 lb | 13 lb | 12 lb |
|-------|-------|-------|-------|-------|
| 2.46  | 2.46  | 2.46  | 2.59  | 2.65  |
| .056  | .056  | .056  | .045  | .035  |













## **SUMMIT PEAK**

## **SMELL ME!** Apple Kiwi Pie

COVERSTOCK: TX-23™ Pearl Reactive WEIGHT BLOCK: Centripetal™ HD-AI Core FACTORY FINISH: Reacta Gloss™ **BALL COLOR: Goldenrod/Mint/Iridium** 

| 16 lb | 15 lb | 14 lb | 13 lb | 12 lb |
|-------|-------|-------|-------|-------|
| 2.46  | 2.46  | 2.46  | 2.59  | 2.65  |
| .056  | .056  | .056  | .045  | .035  |









SCAN ME