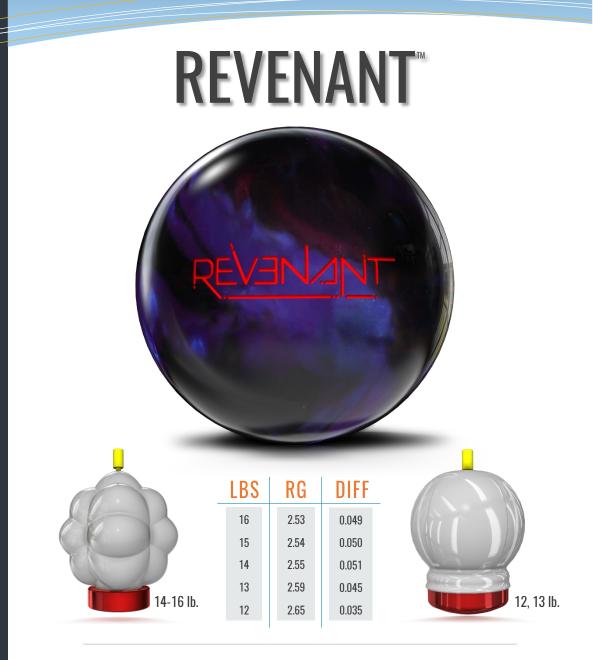

## TECH SPECS

COVERSTOCK R3S™P<u>earl Reactive</u>

WEIGHT BLOCK Vector™ Core

FACTORY FINISH Reacta Gloss™

> BALL COLOR Amethyst / Black

FLARE POTENTIAL Medium-High

> FRAGRANCE Bear Claw