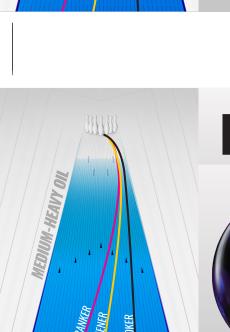

DRILLED

UNDRILLED

More reaction where it matters most! The R3S<sup>™</sup> pearl coverstock is together anew with the Vector Core and a cutting-edge Reacta Gloss finish. Using an all-new polishing agent, Reacta Gloss maintains its profile longer and more consistently than any previous Storm polished finish before it. Go ahead. Grip it. You'll immediately feel a difference to the touch.