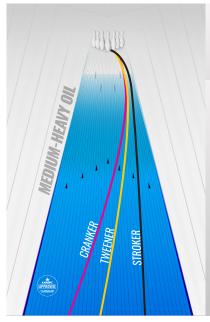

DRILLED

UNDRILLED

More reaction where it matters most! The R3S<sup>™</sup> pearl coverstock is together anew with the Vector Core and a cutting-edge Reacta Gloss finish. Using an all-new polishing agent, Reacta Gloss maintains its profile longer and more consistently than any previous Storm polished finish before it. Go ahead. Grip it. You'll immediately feel a difference to the touch.