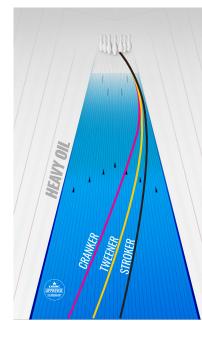

5. This time, Storm's new Reacta Gloss finish is sure to give you the length you've been craving with entry unmatched in the marketplace. This new finish has been tested true, and gives the reliability of supreme float on the most arid of conditions. Happy Striking!

• Reacta Gloss<sup>™</sup> • R2S<sup>™</sup> Pearl Reactive • Velocity<sup>™</sup> Core

|      | 16 lb | 15 lb | 14 lb | 13 lb | 12 lb | Л  |
|------|-------|-------|-------|-------|-------|----|
| RG   | 2.48  | 2.48  | 2.53  | 2.59  | 2.65  | RE |
| DIFF | .051  | .051  | .050  | .045  | .035  | ~  |
|      |       |       |       |       |       |    |







PHAZE V



12 lb

2.65

.035

13 lb

2.59

.045

14 lb

2.53

.050

DRILLED



UNDRILLED





SMELL ME! Blueberry crumble



16 lb

2.48

.051



15 lb

2.48

.051











• Reacta Gloss<sup>™</sup> • R2S<sup>™</sup> Pearl Reactive • Velocity<sup>™</sup> Core

|      |       |       |       |       |       | 1 |
|------|-------|-------|-------|-------|-------|---|
|      | 16 lb | 15 lb | 14 lb | 13 lb | 12 lb |   |
| RG   | 2.48  | 2.48  | 2.53  | 2.59  | 2.65  |   |
| DIFF | .051  | .051  | .050  | .045  | .035  |   |
|      |       |       |       |       |       |   |