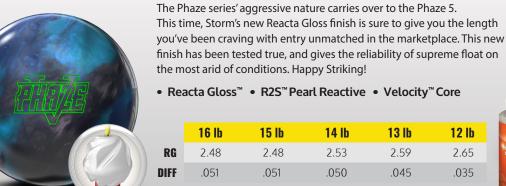

The Phaze series' aggressive nature carries over to the Phaze 5. This time, Storm's new Reacta Gloss finish is sure to give you the length you've been craving with entry unmatched in the marketplace. This new finish has been tested true, and gives the reliability of supreme float on the most arid of conditions. Happy Striking!

• Reacta Gloss<sup>™</sup> • R2S<sup>™</sup> Pearl Reactive • Velocity<sup>™</sup> Core

|      | 16 lb | 15 lb | 14 lb | 13 lb | 12 lb | Л  |
|------|-------|-------|-------|-------|-------|----|
| RG   | 2.48  | 2.48  | 2.53  | 2.59  | 2.65  | RE |
| DIFF | .051  | .051  | .050  | .045  | .035  | ~  |
|      |       |       |       |       |       |    |