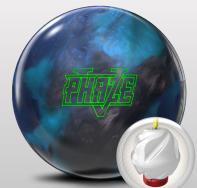

The Phaze series' aggressive nature carries over to the Phaze 5. This time, Storm's new Reacta Gloss finish is sure to give you the length you've been craving with entry unmatched in the marketplace. This new finish has been tested true, and gives the reliability of supreme float on the most arid of conditions. Happy Striking!

• Reacta Gloss<sup>™</sup> • R2S<sup>™</sup> Pearl Reactive • Velocity<sup>™</sup> Core

|      | 16 lb | 15 lb | 14 lb | 13 lb | 12 lb | Л  |
|------|-------|-------|-------|-------|-------|----|
| RG   | 2.48  | 2.48  | 2.53  | 2.59  | 2.65  | RE |
| DIFF | .051  | .051  | .050  | .045  | .035  | ~  |
|      |       |       |       |       |       |    |