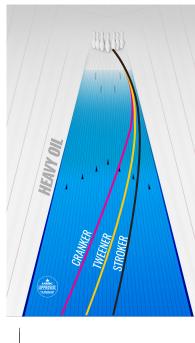

The Phaze series' aggressive nature carries over to the Phaze 5. This time, Storm's new Reacta Gloss finish is sure to give you the length you've been craving with entry unmatched in the marketplace. This new finish has been tested true, and gives the reliability of supreme float on the most arid of conditions. Happy Striking!