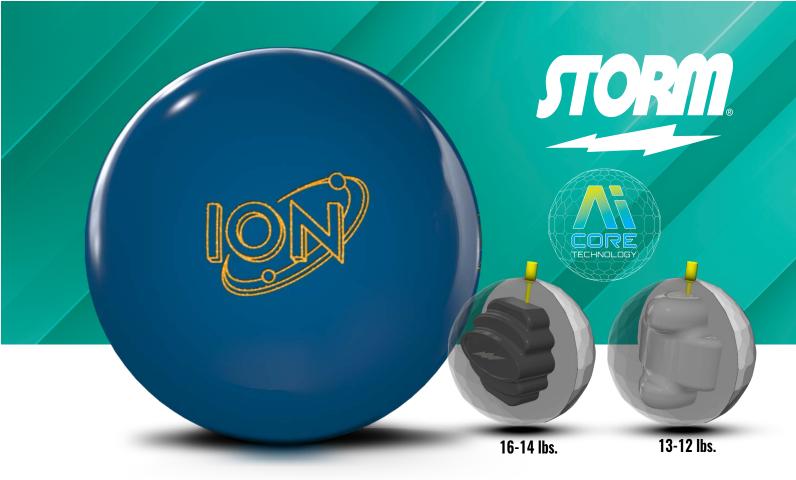

## ION PRO SOLID

## **PRODUCT DETAILS:**

COVERSTOCK: TX-16™ Solid Reactive WEIGHT BLOCK: Element™ Tour A.I. Core

**FACTORY FINISH:** Power Edge™

**COLOR**: Capri Blue

FLARE POTENTIAL: Medium
FRAGRANCE: Blueberry Donut
AVAILABLE WEIGHTS: 16 – 12 lbs.

## **DESIGN INTENT:**

The lon Pro Solid further strengthens the Premier line with its continuous asymmetric benchmark shape. Enhanced with Power Edge technology, the TX-16 solid cover delivers a more pronounced backend motion compared to the lon Pro Hybrid. The single density Element Tour A.I. Core, featuring a low RG, moderate differential, and a relatively conservative PSA, offers the ideal blend of predictability for challenging patterns and a smoother transition to tackle wet/dry league conditions with ease.