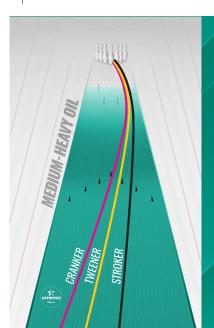

## **SMELL ME! CHERRY**

COVERSTOCK: ReX<sup>™</sup> Pearl Reactive WEIGHT BLOCK: ID<sup>™</sup> A.I. Core FACTORY FINISH: Power Edge<sup>™</sup> BALL COLOR: Black/Cherry/Purple

|   | 16 lb | 15 lb | 14 lb | 13 lb | 12 lb |
|---|-------|-------|-------|-------|-------|
|   | 2.50  | 2.51  | 2.54  | 2.56  | 2.58  |
|   | .055  | .055  | .051  | .034  | .031  |
| l | .009  | .011  | .008  | .011  | .009  |

## **SMELL ME! CHERRY**

COVERSTOCK: ReX<sup>™</sup> Pearl Reactive WEIGHT BLOCK: ID<sup>™</sup> A.I. Core FACTORY FINISH: Power Edge<sup>™</sup> BALL COLOR: Black/Cherry/Purple

| 16 lb | 15 lb | 14 lb | 13 lb | 12 lb |
|-------|-------|-------|-------|-------|
| 2.50  | 2.51  | 2.54  | 2.56  | 2.58  |
| .055  | .055  | .051  | .034  | .031  |
| .009  | .011  | .008  | .011  | .009  |