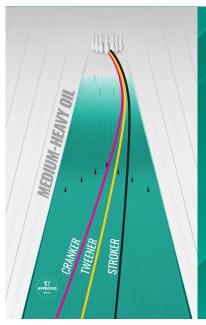

## IDENTITY"B/C/P

## **SMELL ME! CHERRY**

COVERSTOCK: ReX<sup>™</sup> Pearl Reactive WEIGHT BLOCK: ID<sup>™</sup> A.I. Core FACTORY FINISH: Power Edge<sup>™</sup> BALL COLOR: Black/Cherry/Purple

|   | 16 lb | 15 lb | 14 lb | 13 lb | 12 lb |
|---|-------|-------|-------|-------|-------|
|   | 2.50  | 2.51  | 2.54  | 2.56  | 2.58  |
|   | .055  | .055  | .051  | .034  | .031  |
| l | .009  | .011  | .008  | .011  | .009  |





SCAN HERE TO SEE THIS BALL IN ACTION >







## IDENTITY" B/C/P

## **SMELL ME! CHERRY**

COVERSTOCK: ReX<sup>™</sup> Pearl Reactive WEIGHT BLOCK: ID<sup>™</sup> A.I. Core FACTORY FINISH: Power Edge<sup>™</sup> BALL COLOR: Black/Cherry/Purple

| 16 lb | 15 lb | 14 lb | 13 lb | 12 lb |
|-------|-------|-------|-------|-------|
| 2.50  | 2.51  | 2.54  | 2.56  |