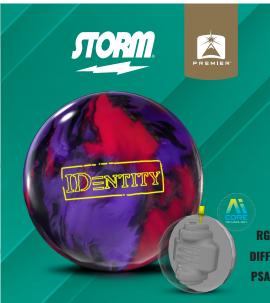

## IDENTITY"B/C/P

## **SMELL ME! CHERRY**

COVERSTOCK: ReX<sup>™</sup> Pearl Reactive WEIGHT BLOCK: ID<sup>™</sup> A.I. Core FACTORY FINISH: Power Edge<sup>™</sup> BALL COLOR: Black/Cherry/Purple

|   | 16 lb | 15 lb | 14 lb | 13 lb | 12 lb |
|---|-------|-------|-------|-------|-------|
|   | 2.50  | 2.51  | 2.54  | 2.56  | 2.58  |
|   | .055  | .055  | .051  | .034  | .031  |
| l | .009  | .011  | .008  | .011  | .009  |

## IDENTITY" B/C/P

## **SMELL ME! CHERRY**

COVERSTOCK: ReX<sup>™</sup> Pearl Reactive WEIGHT BLOCK: ID<sup>™</sup> A.I. Core FACTORY FINISH: Power Edge<sup>™</sup> BALL COLOR: Black/Cherry/Purple

| 16 lb | 15 lb | 14 lb | 13 lb | 12 lb |
|-------|-------|-------|-------|-------|
| 2.50  | 2.51  | 2.54  | 2.56  | 2.58  |
| .055  | .055  | .051  | .034  | .031  |
| .009  | .011  | .008  | .011  | .009  |