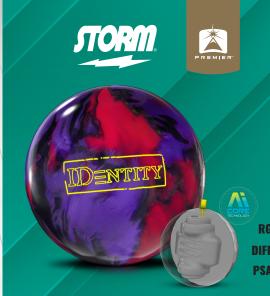

## IDENTITY"B/C/P

## **SMELL ME! CHERRY**

COVERSTOCK: ReX<sup>™</sup> Pearl Reactive WEIGHT BLOCK: ID<sup>™</sup> A.I. Core FACTORY FINISH: Power Edge<sup>™</sup> BALL COLOR: Black/Cherry/Purple

|   | 16 lb | 15 lb | 14 lb | 13 lb | 12 lb |
|---|-------|-------|-------|-------|-------|
|   | 2.50  | 2.51  | 2.54  | 2.56  | 2.58  |
|   | .055  | .055  | .051  | .034  | .031  |
| l | .009  | .011  | .008  | .011  | .009  |

## IDENTITY" B/C/P

## **SMELL ME! CHERRY**

COVERSTOCK: ReX<sup>™</sup> Pearl Reactive WEIGHT BLOCK: ID<sup>™</sup> A.I. Core FACTORY FINISH: Power Edge<sup>™</sup> BALL COLOR: Black/Cherry/Purple

| 16 lb | 15 lb | 14 lb | 13 lb | 12 lb |
|-------|-------|-------|-------|-------|
| 2.50  | 2.51  | 2.54  | 2.56  | 2.58  |
| .055  | .055  | .051  | .034  | .031  |
| .009  | .011  | .008  | .011  | .009  |