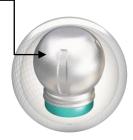

## Design

The Master line has long helped players across the globe achieve great levels of success. Look for the new IQ Tour Edition to continue that tradition.

With marvelous predictability and unwavering reliability, the IQ Tour Edition is sure to become your new benchmark ball. The C<sup>3</sup> - Centripetal<sup>™</sup>Control Core is engineered to yield ample midlane roll while smoothing out the transition. This fast-revving symmetrical shape is unique in its mass distribution and is the brains behind it all.