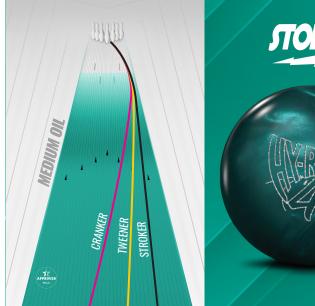

## **SMELL ME!** Pineapple Apple Crisp

COVERSTOCK: A1S<sup>™</sup> Pearl Reactive WEIGHT BLOCK: Inverted FE<sup>2™</sup> Technology FACTORY FINISH: Power Edge<sup>™</sup> BALL COLOR: Teal

|     | 16 lb | 15 lb | 14 lb | 13 lb | 12 lb |
|-----|-------|-------|-------|-------|-------|
| RG  | 2.52  | 2.57  | 2.58  | 2.59  | 2.65  |
| IFF | .058  | .046  | .037  | .045  | .035  |