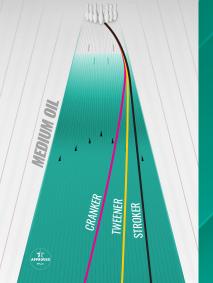

## HY-ROAD<sup>™</sup>40

## **SMELL ME!** Pineapple Apple Crisp

COVERSTOCK: A1S<sup>™</sup> Pearl Reactive WEIGHT BLOCK: Inverted FE<sup>2™</sup> Technology FACTORY FINISH: Power Edge<sup>™</sup> BALL COLOR: Teal

|     | 16 lb | 15 lb | 14 lb | 13 lb | 12 lb |
|-----|-------|-------|-------|-------|-------|
| RG  | 2.52  | 2.57  | 2.58  | 2.59  | 2.65  |
| IFF | .058  | .046  | .037  | .045  | .035  |

## HY-ROAD<sup>®</sup>40

**SMELL ME!** Pineapple Apple Crisp

COVERSTOCK: A1S<sup>™</sup> Pearl Reactive WEIGHT BLOCK: Inverted FE<sup>2™</sup> Technology FACTORY FINISH: Power Edge<sup>™</sup> BALL COLOR: Teal