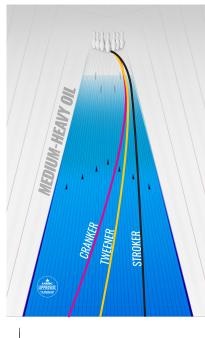

FEDIUM-HEAVY OIL

STROKER

In 2001, Jason Belmonte and Storm Bowling Products became a formidable team. Their innovation has changed the game and elevated the sport bowling around the world. They continue to inspire a generation to pursue greatness every day. Their partnership was not luck, it was FATE. This newest collaboration demonstrates their commitment to continually raise the bar. The enhanced dynamics of the new F-8 weight block translates into greater recovery and superior performance, no matter the style of play or rev rate. It's time to bowl up a Storm and meet your FATE.

DRILLED

UNDRILLED

In 2001, Jason Belmonte and Storm Bowling Products became a formidable team. Their innovation has changed the game and elevated the sport bowling around the world. They continue to inspire a generation to pursue greatness every day. Their partnership was not luck, it was FATE. This newest collaboration demonstrates their commitment to continually raise the bar. The enhanced dynamics of the new F-8 weight block translates into greater recovery and superior performance, no matter the style of play or rev rate. It's time to bowl up a Storm and meet your FATE. • 1500-grit Polished • ReX<sup>™</sup> Pearl Reactive • F-8<sup>™</sup> Core