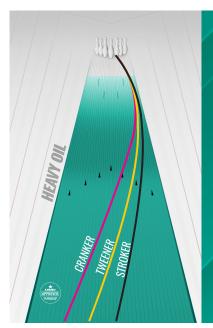

## DNA™

## **SMELL ME! STRAWBERRY SHORTCAKE**

COVERSTOCK: EXO™ Solid Reactive WEIGHT BLOCK: Supercoil™ Core FACTORY FINISH: 2000-grit Abralon® BALL COLOR: Red/Black/Violet

|   | 16 lb | 15 lb | 14 lb | 13 lb | 12 lb |
|---|-------|-------|-------|-------|-------|
| G | 2.47  | 2.47  | 2.53  | 2.57  | 2.59  |
| F | .050  | .053  | .048  | .032  | .029  |
| A | .021  | .023  | .020  | .010  | .008  |







Recommended Cleaner







## DNA™

RG DIFF PSA

## **SMELL ME! STRAWBERRY SHORTCAKE**

COVERSTOCK: EXO™ Solid Reactive WEIGHT BLOCK: Supercoil™ Core FACTORY FINISH: 2000-grit Abralon® BALL COLOR: Red/Black/Violet

| 16 lb | 15 lb | 14 lb | 13 lb | 12 lb |
|-------|-------|-------|-------|-------|
| 2.47  | 2.47  | 2.53  | 2.57  | 2.59  |
| .050  | .053  | .048  | .032  | .029  |
|