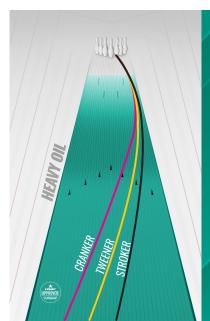

## DNA™

## **SMELL ME! STRAWBERRY SHORTCAKE**

COVERSTOCK: EXO™ Solid Reactive WEIGHT BLOCK: Supercoil™ Core FACTORY FINISH: 2000-grit Abralon® BALL COLOR: Red/Black/Violet

|   | 16 lb | 15 lb | 14 lb | 13 lb | 12 lb |
|---|-------|-------|-------|-------|-------|
| G | 2.47  | 2.47  | 2.53  | 2.57  | 2.59  |
| F | .050  | .053  | .048  | .032  | .029  |
| A | .021  | .023  | .020  | .010  | .008  |







Recommended Cleaner







## DNA™

RG DIFF PSA

## **SMELL ME! STRAWBERRY SHORTCAKE**

COVERSTOCK: EXO™ Solid Reactive WEIGHT BLOCK: Supercoil™ Core FACTORY FINISH: 2000-grit Abralon® BALL COLOR: Red/Black/Violet

| 16 lb | 15 lb | 14 lb | 13 lb | 12 lb |
|-------|-------|-------|-------|-------|
| 2.47  | 2.47  | 2.53  | 2.57  | 2.59  |
| .050  | .053  | .048  | .032  | .029  |
| .021  | .023  | .020  | .010  | .008  |



UNDRILLED

DRILLED



imended