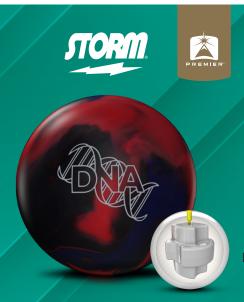

## DNA™

## **SMELL ME! STRAWBERRY SHORTCAKE**

COVERSTOCK: EXO™ Solid Reactive WEIGHT BLOCK: Supercoil™ Core FACTORY FINISH: 2000-grit Abralon® BALL COLOR: Red/Black/Violet

|   | 16 lb | 15 lb | 14 lb | 13 lb | 12 lb |
|---|-------|-------|-------|-------|-------|
| G | 2.47  | 2.47  | 2.53  | 2.57  | 2.59  |
| F | .050  | .053  | .048  | .032  | .029  |
| A | .021  | .023  | .020  | .010  | .008  |