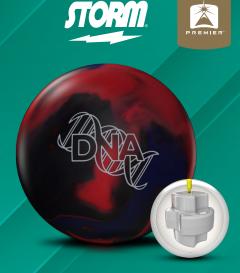

## DNA™

RG DIFF PSA

## **SMELL ME! STRAWBERRY SHORTCAKE**

COVERSTOCK: EXO™ Solid Reactive WEIGHT BLOCK: Supercoil™ Core FACTORY FINISH: 2000-grit Abralon® BALL COLOR: Red/Black/Violet

| 16 lb | 15 lb | 14 lb | 13 lb | 12 lb |
|-------|-------|-------|-------|-------|
| 2.47  | 2.47  | 2.53  | 2.57  | 2.59  |
| .050  | .053  | .048  | .032  | .029  |
| .021  | .023  | .020  | .010  | .008  |