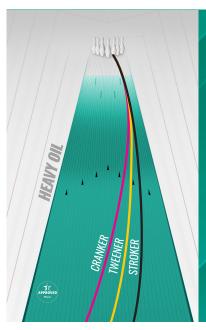

## DNA" COIL

## **SMELL ME! ORANGE PINEAPPLE SLUSH**

COVERSTOCK: EXO™ Pearl Reactive
WEIGHT BLOCK: Supercoil™ Core
FACTORY FINISH: Reacta Gloss™
BALL COLOR: Scarlet/Persian Blue/Raven

|    | 16 lb | 15 lb | 14 lb | 13 lb | 12 lb |
|----|-------|-------|-------|-------|-------|
| G  | 2.47  | 2.47  | 2.53  | 2.57  | 2.59  |
| FF | .050  | .053  | .048  | .032  | .029  |
| A  | .021  | .023  | .020  | .010  | .008  |













## **DNA** COIL

## **SMELL ME! ORANGE PINEAPPLE SLUSH**

COVERSTOCK: EXO™ Pearl Reactive
WEIGHT BLOCK: Supercoil™ Core
FACTORY FINISH: Reacta Gloss™
BALL COLOR: Scarlet/Persian Blue/Raven

|      | 16 lb | 15 lb | 14 lb | 13 lb | 12 lb |
|------|-------|-------|-------|-------|-------|
| RG   | 2.47  | 2.47  | 2.53  | 2.57  | 2.59  |
| DIFF | .050  | .053  |