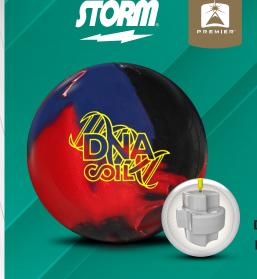

## DNA" COIL

## **DNA** COIL

## **SMELL ME! ORANGE PINEAPPLE SLUSH**

COVERSTOCK: EXO™ Pearl Reactive
WEIGHT BLOCK: Supercoil™ Core
FACTORY FINISH: Reacta Gloss™
BALL COLOR: Scarlet/Persian Blue/Raven

|      | 16 lb | 15 lb | 14 lb | 13 lb | 12 lb |
|------|-------|-------|-------|-------|-------|
| RG   | 2.47  | 2.47  | 2.53  | 2.57  | 2.59  |
| DIFF | .050  | .053  | .048  | .032  | .029  |
| PSA  | .021  | .023  | .020  | .010  | .008  |