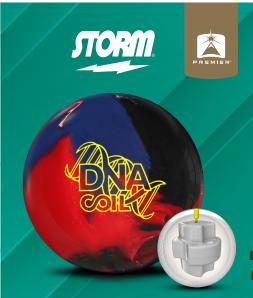

## DNA" COIL

## **DNA** COIL

## **SMELL ME! ORANGE PINEAPPLE SLUSH**

COVERSTOCK: EXO™ Pearl Reactive
WEIGHT BLOCK: Supercoil™ Core
FACTORY FINISH: Reacta Gloss™
BALL COLOR: Scarlet/Persian Blue/Raven

|      | 16 lb | 15 lb | 14 lb | 13 lb | 12 lb |
|------|-------|-------|-------|-------|-------|
| RG   | 2.47  | 2.47  | 2.53  | 2.57  | 2.59  |
| DIFF | .050  | .053  | .048  | .032  | .029  |
| PSA  | .021  | .023  | .020  | .010  | .008  |