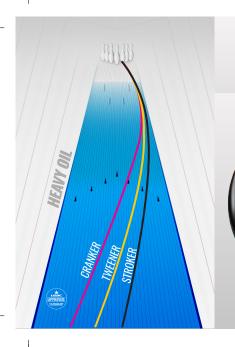

## **ABSOLUTE**

Recommended

Truer Roll. Truer motion through the pins. Introducing the new Sentinel Core combined with the R2S Deep Hybrid cover makes sure the Absolute will change

direction and continue through the pins better and more consistently. The extra intermediate differential makes the Absolute respond to friction on the lane more effectively and won't miss the spot. It is something to be marveled at.

## **ABSOLUTE**

Truer Roll. Truer motion through the pins. Introducing the new Sentinel Core combined with the R2S Deep Hybrid cover makes sure the Absolute will change direction and continue through the pins better and more consistently. The extra intermediate differential makes the Absolute respond to friction on the lane more effectively and won't miss the spot. It is something to be marveled at.