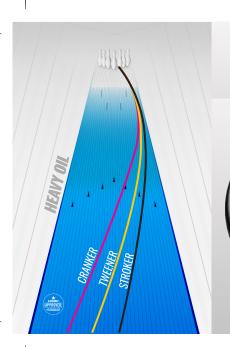

## **ABSOLUTE**

Recommended

Truer Roll. Truer motion through the pins. Introducing the new Sentinel Core combined with the R2S Deep Hybrid cover makes sure the Absolute will change

direction and continue through the pins better and more consistently. The extra intermediate differential makes the Absolute respond to friction on the lane more effectively and won't miss the spot. It is something to be marveled at.

## **ABSOLUTE**

Truer Roll. Truer motion through the pins. Introducing the new Sentinel Core combined with the R2S Deep Hybrid cover makes sure the Absolute will change direction and continue through the pins better and more consistently. The extra intermediate differential makes the Absolute respond to friction on the lane more effectively and won't miss the spot. It is something to be marveled at.