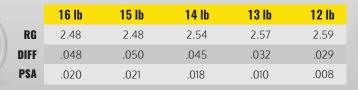

• Reacta Gloss™ • R2S™Deep Hybrid • Sentinel™Core

|      | 16 lb | 15 lb | 14 lb | 13 lb | 12 lb |
|------|-------|-------|-------|-------|-------|
| RG   | 2.48  | 2.48  | 2.54  | 2.57  | 2.59  |
| DIFF | .048  | .050  | .045  | .032  | .029  |
| PSA  | .020  | .021  | .018  | .010  | .008  |