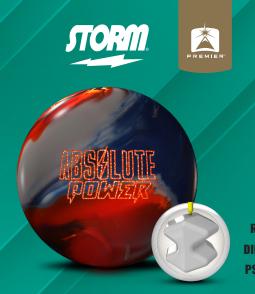

## ABSOLUTE<sup>®</sup> POWER

## **SMELL ME!** BLUEBERRY ORANGE CAKE

COVERSTOCK: R2S<sup>™</sup> DEEP Solid Reactive WEIGHT BLOCK: Sentinel<sup>™</sup> Core FACTORY FINISH: 4000-grit Abralon<sup>®</sup> BALL COLOR: Berry/Tangelo/Steel

## SMELL ME! BLUEBERRY ORANGE CAKE

COVERSTOCK: R2S<sup>™</sup> DEEP Solid Reactive WEIGHT BLOCK: Sentinel<sup>™</sup> Core FACTORY FINISH: 4000-grit Abralon<sup>®</sup> BALL COLOR: Berry/Tangelo/Steel

|     | 16 lb | 15 lb | 14 lb | 13 lb | 12 lb |
|-----|-------|-------|-------|-------|-------|
| RG  | 2.48  | 2.48  | 2.54  | 2.57  | 2.59  |
| IFF | .048  | .050  | .045  | .032  | .029  |
| SA  | .020  | .021  | .018  | .010  | .008  |