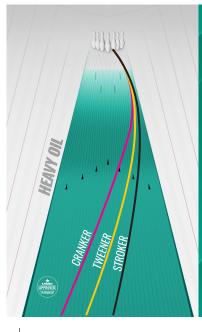

## ABSOLUTE<sup>®</sup> POWER

## **SMELL ME!** BLUEBERRY ORANGE CAKE

COVERSTOCK: R2S<sup>™</sup> DEEP Solid Reactive WEIGHT BLOCK: Sentinel<sup>™</sup> Core FACTORY FINISH: 4000-grit Abralon<sup>®</sup> BALL COLOR: Berry/Tangelo/Steel

|    | 16 lb | 15 lb | 14 lb | 13 lb | 12 lb |  |
|----|-------|-------|-------|-------|-------|--|
| RG | 2.48  | 2.48  | 2.54  | 2.57  | 2.59  |  |
| FF | .048  | .050  | .045  | .032  | .029  |  |
| SA | .020  | .021  | .018  | .010  | .008  |  |





Cleaner





## **ABSOLUTE POWER**

## SMELL ME! BLUEBERRY ORANGE CAKE

COVERSTOCK: R2S<sup>™</sup> DEEP Solid Reactive WEIGHT BLOCK: Sentinel<sup>™</sup> Core FACTORY FINISH: 4000-grit Abralon<sup>®</sup> BALL COLOR: Berry/Tangelo/Steel

|     | 16 lb | 15 lb | 14 lb | 13 lb | 12 lb |
|-----|-------|-