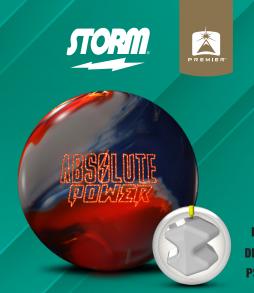

## ABSOLUTE<sup>®</sup> POWER

## **SMELL ME!** BLUEBERRY ORANGE CAKE

COVERSTOCK: R2S<sup>™</sup> DEEP Solid Reactive WEIGHT BLOCK: Sentinel<sup>™</sup> Core FACTORY FINISH: 4000-grit Abralon<sup>®</sup> BALL COLOR: Berry/Tangelo/Steel

|    | 16 lb | 15 lb | 14 lb | 13 lb | 12 lb |  |
|----|-------|-------|-------|-------|-------|--|
| RG | 2.48  | 2.48  | 2.54  | 2.57  | 2.59  |  |
| FF | .048  | .050  | .045  | .032  | .029  |  |
| SA | .020  | .021  | .018  | .010  | .008  |  |