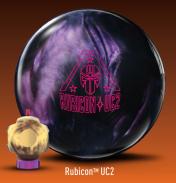

Rubicon™ UC2

## RUBICON<sup>®</sup> UC2 • Ball Color: Cosmic Black / Purple Sky

- Rondure™ Core: Designed to increase overall ball motion throughout the lane without the aid of an added balance hole.
- eTrax™ Pearl Reactive Coverstock: Newly formulated for better responsiveness down lane.
- Factory Finish: 1500-grit Polished
  Engineered For: Medium to Medium/Heavy Oil Conditions.

## RUBICON<sup>®</sup> UC2

- Ball Color: Cosmic Black / Purple Sky
- Rondure™ Core: Designed to increase overall ball motion throughout the lane without the aid of an added balance hole.
- eTrax<sup>™</sup> Pearl Reactive Coverstock: Newly formulated for better responsiveness down lane.
- Factory Finish: 1500-grit Polished
- Engineered For: Medium to Medium/Heavy Oil Conditions.