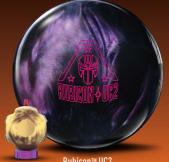

Rubicon™ UC2

## RUBICON<sup>®</sup> UC2 • Ball Color: Cosmic Black / Purple Sky

- Rondure™ Core: Designed to increase overall ball motion throughout the lane without the aid of an added balance hole.
- eTrax™ Pearl Reactive Coverstock: Newly formulated for better responsiveness down lane.
- Factory Finish: 1500-grit Polished
  Engineered For: Medium to Medium/Heavy Oil Conditions.

## RUBICON<sup>®</sup> UC2

- Ball Color: Cosmic Black / Purple Sky
- Rondure™ Core: Designed to increase overall ball motion throughout the lane without the aid of an added balance hole.
- eTrax<sup>™</sup> Pearl Reactive Coverstock: Newly formulated for better responsiveness down lane.
- Factory Finish: 1500-grit Polished
- Engineered For: Medium to Medium/Heavy Oil Conditions.