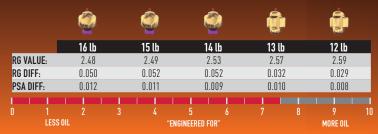

|           | ٢     |   | ٢                |  |       |     |  |       | þ  |       |   |
|-----------|-------|---|------------------|--|-------|-----|--|-------|----|-------|---|
|           | 16 lb |   | 15 lb            |  | 14    | lb  |  | 13    | lb | 12 lb |   |
| RG VALUE: | 2.48  |   | 2.49             |  | 2     | .53 |  | 2.    | 57 | 2.59  |   |
| RG DIFF:  | 0.050 |   | 0.052            |  | 0.052 |     |  | 0.032 |    | 0.029 |   |
| PSA DIFF: | 0.012 |   | 0.011            |  | 0.009 |     |  | 0.010 |    | 0.008 |   |
|           |       | 1 |                  |  | 1 1   |     |  |       |    |       |   |
|           |       | 3 |                  |  | 5     |     |  |       | 8  |       | 1 |
| LESS OIL  |       |   | "ENGINEERED FOR" |  |       |     |  |       |    |       |   |