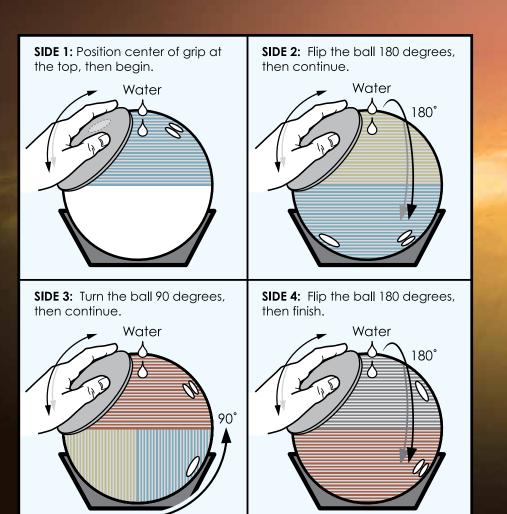

## RESURFACE TO THE ORIGINAL FACTORY FINISH USING A BALL SPINNER

On each of the four sides, apply moderate pressure while continuously moving the pad from the top to middle of the ball in an up and down motion. Keep the surface moist by spraying with water periodically throughout the resurfacing process.