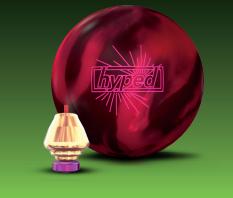

## HYPED" SOLID

- Ball Color: Wine / Berry / Magenta
- Hyped™ Core: Measuring in as the lowest RG core we have ever offered in the HP2 line, the Hyped Core provides more overall motion than the balls offered in the HP1 line, while providing a touch less motion than our HP3 line offerings.
- VTCTM Solid Coverstock: Versatile Traction Control (VTC)<sup>TM</sup> Solid reactive coverstock will provide earlier traction on the lane than the other two options. Not to mention that if you shine this coverstock it will provide a much smoother response to friction than the other two as well. Making this version super versatile and easy to adjust for any condition you may encounter. • Factory Finish: 3000-grit Sanded

## **HYPED<sup>®</sup> SOLID**

- Ball Color: Wine / Berry / Magenta
- Hyped™ Core: Measuring in as the lowest RG core we have ever offered in the HP2 line, the Hyped Core provides more overall motion than the balls offered in the HP1 line, while providing a touch less motion than our HP3 line offerings. ■ VTC<sup>TM</sup> Solid Coverstock: Versatile Traction Control (VTC)<sup>TM</sup> Solid reactive coverstock will provide earlier traction on the lane than the other two options.
- Not to mention that if you shine this coverstock it will provide a much smoother response to friction than the other two as well.
- Making this version super versatile and easy to adjust for any condition you may encounter.
- Factory Finish: 3000-grit Sanded
- Engineered For: Medium Oil