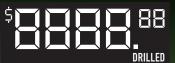

|           | 16 lb | 15 lb | 14 lb            | 13 lb | 12 lb | 11 lb | 10 lb    |  |  |
|-----------|-------|-------|------------------|-------|-------|-------|----------|--|--|
| RG VALUE: | 2.51  | 2.52  | 2.52             | 2.63  | 2.65  | 2.73  | 2.77     |  |  |
| RG DIFF:  | 0.037 | 0.036 | 0.036            | 0.009 | 0.011 | 0.012 | 0.015    |  |  |
|           |       |       |                  |       |       |       |          |  |  |
| 0 1       | 2     | 3     | 4                | 5 6   |       |       | 9 10     |  |  |
| LESS      | S OIL |       | "ENGINEERED FOR" |       |       |       | MORE OIL |  |  |