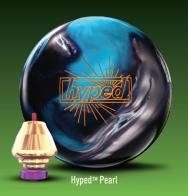

## YPED" PEARL

- Hyped<sup>TM</sup> Core: Measuring in as the lowest RG core we haveleveoibifetha in the HP2 line, the Hyped Core provides more ove
  the balls offered in the HP1 line, while providing a touch less motion than our HP3 line offerings.
- VTCTM Peart Coverstock: Versatile Traction Control (VTC) was formulated with durability and consistent performance in mind specifically for the HP2 & HP1 lines. This
  formula delivers outstanding performance while providing control and versatility without being overly aggressive. So, if stability and control is what you are after, look no further.
- Factory Finish: Reacta Gloss™
- Engineered For: Medium Oil

## YPED" PEARL

- Ball Color: Black / Carolina / Charcoal
- Hyped<sup>TM</sup> Core: Measuring in as the lowest RG core we havelevootidering in the HP2 line, the Hyped Core provides more ove
  the balls offered in the HP1 line, while providing a touch less motion than our HP3 line offerings.
   VTC<sup>TM</sup> Pearl Coverstock: Versatile Traction Control (VTC) was formulated with durability and consistent performance in mind specifically for the HP2 & HP1 lines. This
  formula delivers outstanding performance while providing control and versatility without being overly aggressive. So, if stability and control is what you are after, look no further.
- Factory Finish: Reacta Gloss™
- Engineered For: Medium Oil