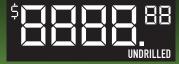

|          |      |       |       | <b>_</b>         |       |       |       |          |  |  |
|----------|------|-------|-------|------------------|-------|-------|-------|----------|--|--|
|          |      | 16 lb | 15 lb | 14 lb            | 13 lb | 12 lb | 11 lb | 10 lb    |  |  |
| RG VAI   | .UE: | 2.51  | 2.52  | 2.52             | 2.63  | 2.65  | 2.73  | 2.77     |  |  |
| RG DIF   | F:   | 0.037 | 0.036 | 0.036            | 0.009 | 0.011 | 0.012 | 0.015    |  |  |
|          |      |       |       |                  |       |       |       |          |  |  |
| 0        | 1    | 2     | 3     | 4                | 5 6   |       |       |          |  |  |
| LESS OIL |      |       |       | "ENGINEERED FOR" |       |       |       | MORE OIL |  |  |