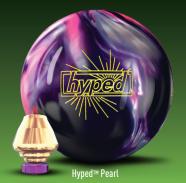

## HYPED" HYBRID

- Ball Color: Chrome / Pink / Purple
- Hyped<sup>TM</sup> Core: Measuring in as the lowest RG core we havalevootifetad in the HP2 line, the Hyped Core provides more ove the balls offered in the HP1 line, while providing a touch less motion than our HP3 line offerings.
- VTCTM Hybrid Coverstock: Versatile Traction Control (VTC) was formulated with durability and consistent performance in mind specifically for the HP2 & HP1 lines. This
  formula delivers outstanding performance while providing control and versatility without being overly aggressive. So, if stability and control is what you are after, look no further.
- Factory Finish: Reacta Gloss™
- Engineered For: Medium Oil