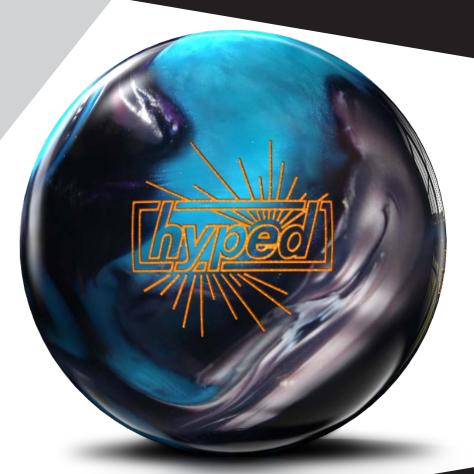

## Hyped™ Pearl

## **PRODUCT DETAILS:**

**COVERSTOCK:** VTC™ Pearl Reactive

**CORE:** Hyped™ Core

COLOR: Black / Carolina / Charcoal

FINISH: Reacta Gloss™

CONDITION: Medium Oil

FLARE POTENTIAL: Medium

**AVAILABLE WEIGHTS: 16 - 10 lbs.** 