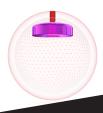

## **Hyped™ Hybrid**

## **PRODUCT DETAILS:**

**COVERSTOCK:** VTC™ Hybrid Reactive

**CORE:** Hyped™ Core

COLOR: Chrome / Pink / Purple Solid

FINISH: Reacta Gloss™

CONDITION: Medium Oil

FLARE POTENTIAL: Medium

**AVAILABLE WEIGHTS:** 16 – 10 lbs.