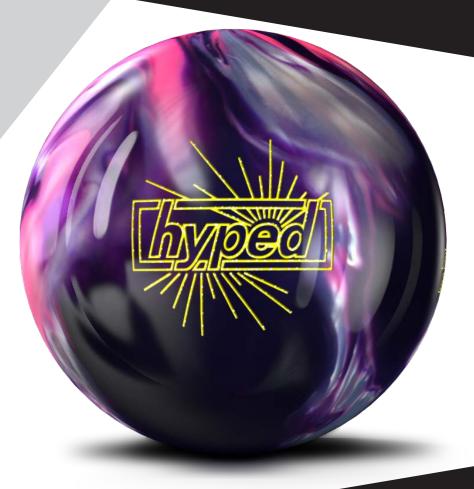

## **Hyped™ Hybrid**

## **PRODUCT DETAILS:**

**COVERSTOCK:** VTC™ Hybrid Reactive

**CORE:** Hyped™ Core

COLOR: Chrome / Pink / Purple Solid

FINISH: Reacta Gloss™

CONDITION: Medium Oil

FLARE POTENTIAL: Medium

**AVAILABLE WEIGHTS:** 16 – 10 lbs.