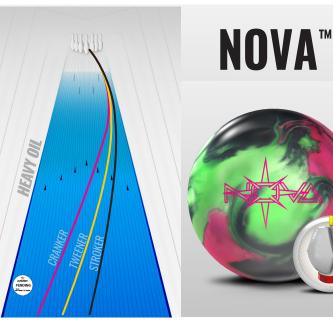

## **SMELL ME!** CHERRY APPLE SLUSH

The Nova has taken a leap further into space than any ball before. The revolutionary Ignition core which revs up fast and finishes strong with a more aggressive movement down lane, has been paired with an innovative combination of the R2X Hybrid coverstock to maintain the striking power you've come to expect from a Premier<sup>™</sup> Line ball. Take grip and ignite the Nova in your heart.