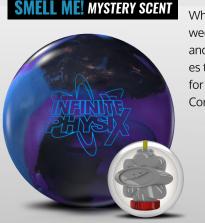

## **SMELL ME!** MYSTERY SCENT

Whether you are the best bowler in your league or you bowl one night a week as an excuse to get out of the house, it's always fun to do your best and live up to your potential on the lanes. The all-new Infinite Physix<sup>TM</sup> pushes the limits of performance, technology, and design to create a masterpiece for all levels of bowlers. Uniting the ReX<sup>TM</sup> Coverstock and the Atomic<sup>TM</sup> Core results in the perfect formula for Strikes. Don't thank us, thank science!