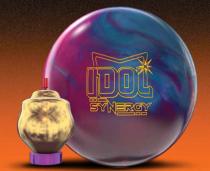

IDOL™ Synergy

## **IDOL™SYNERGY**

- Ball Color: Amethyst Pearl / Magenta Solid
- Core: Ikon™ Core This Low RÖ/High Differential symmetrical core design produces plenty of flare and forgiveness no matter the release or rev rate.
- Coverstock: eTrax<sup>m</sup> Hybrid Reactive After countless hours of vigorous testing of materials and formulas
  on a variety of conditions, we formulated the purest, most responsive and adaptable eTrax material to date.
- Factory Finish: 1500-grit Polished
- Engineered For: Medium Oil Conditions.