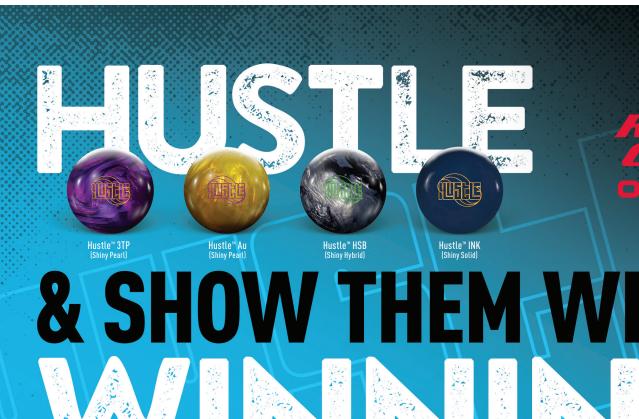

Hustle™ PBR (Sanded Solid)

Factory Finish:

Hustle PBR: 3000-grit Pad Hustle RAP: 1500-grit Polished

Engineered For: Light to Medium Oil Conditions.

Hustle™ RAP (Shiny Pearl)

FOLLOW ROTO GRIP

For more information on all our products, visit rotogrip.com