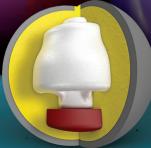

## IS LIKE

**ALL-NEW** 

Hustle™ PBR: Purple / Black / Red Hustle™ RAP: Royal / Aqua / Purple

Hustle™ Core: Our Hustle Core features a Medium RG and Medium
 Differential, which means good mid-lane motion with plenty of continuation down
 lane for just the right balance of power and control—not too much, not too little.