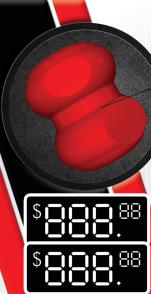

Reflector™

Symmetric Core

The Reflector<sup>™</sup> Symmetric Core features two inverted asymmetric halves merged together to create a symmetric core. This will provide a stable, strong reaction throughout the lane.