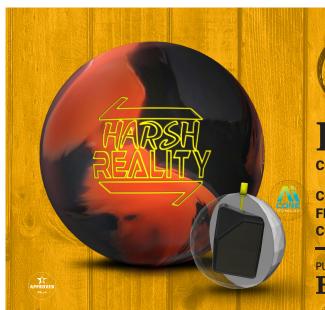

## Harsh Reality COVER: RESERVE BLEND 902™ SOLID REACTIVE

**CORE:** DISTURBANCE™ AI ASYMMETRIC

FINISH: 2000-GRIT ABRALON®

COLOR: ATOMIC/GRAPHITE/BLACK Reserve

PURPOSELY ENGINEERED FOR: **Heavy Oil** 

| Sec. 1881 | THE REAL PROPERTY OF THE PARTY. | CONTRACTOR OF THE PROPERTY OF | SECOND STATE |
|-----------|---------------------------------|-------------------------------------------------------------------------------------------------------------------------------------------------------------------------------------------------------------------------------------------------------------------------------------------------------------------------------------------------------------------------------------------------------------------------------------------------------------------------------------------------------------------------------------------------------------------------------------------------------------------------------------------------------------------------------------------------------------------------------------------------------------------------------------------------------------------------------------------------------------------------------------------------------------------------------------------------------------------------------------------------------------------------------------------------------------------------------------------------------------------------------------------------------------------------------------------------------------------------------------------------------------------------------------------------------------------------------------------------------------------------------------------------------------------------------------------------------------------------------------------------------------------------------------------------------------------------------------------------------------------------------------------------------------------------------------------------------------------------------------------------------------------------------------------------------------------------------------------------------------------------------------------------------------------------------------------------------------------------------------------------------------------------------------------------------------------------------------------------------------------------------|--------------|
| LB        | RG                              | DIFF                                                                                                                                                                                                                                                                                                                                                                                                                                                                                                                                                                                                                                                                                                                                                                                                                                                                                                                                                                                                                                                                                                                                                                                                                                                                                                                                                                                                                                                                                                                                                                                                                                                                                                                                                                                                                                                                                                                                                                                                                                                                                                                          | PSA          |
| 16        | 2.47                            | .054                                                                                                                                                                                                                                                                                                                                                                                                                                                                                                                                                                                                                                                                                                                                                                                                                                                                                                                                                                                                                                                                                                                                                                                                                                                                                                                                                                                                                                                                                                                                                                                                                                                                                                                                                                                                                                                                                                                                                                                                                                                                                                                          | .019         |
| 15        | 2.48                            | .054                                                                                                                                                                                                                                                                                                                                                                                                                                                                                                                                                                                                                                                                                                                                                                                                                                                                                                                                                                                                                                                                                                                                                                                                                                                                                                                                                                                                                                                                                                                                                                                                                                                                                                                                                                                                                                                                                                                                                                                                                                                                                                                          | .019         |
| 14        | 2.49                            | .054                                                                                                                                                                                                                                                                                                                                                                                                                                                                                                                                                                                                                                                                                                                                                                                                                                                                                                                                                                                                                                                                                                                                                                                                                                                                                                                                                                                                                                                                                                                                                                                                                                                                                                                                                                                                                                                                                                                                                                                                                                                                                                                          | .019         |
| 13        | 2.56                            | .034                                                                                                                                                                                                                                                                                                                                                                                                                                                                                                                                                                                                                                                                                                                                                                                                                                                                                                                                                                                                                                                                                                                                                                                                                                                                                                                                                                                                                                                                                                                                                                                                                                                                                                                                                                                                                                                                                                                                                                                                                                                                                                                          | .011         |
| 12        | 2.58                            | .031                                                                                                                                                                                                                                                                                                                                                                                                                                                                                                                                                                                                                                                                                                                                                                                                                                                                                                                                                                                                                                                                                                                                                                                                                                                                                                                                                                                                                                                                                                                                                                                                                                                                                                                                                                                                                                                                                                                                                                                                                                                                                                                          | .009         |
|           |                                 | ASSESSED.                                                                                                                                                                                                                                                                                                                                                                                                                                                                                                                                                                                                                                                                                                                                                                                                                                                                                                                                                                                                                                                                                                                                                                                                                                                                                                                                                                                                                                                                                                                                                                                                                                                                                                                                                                                                                                                                                                                                                                                                                                                                                                                     | /ACC 100 / 1 |

## Harsh Reality

**COVER:** RESERVE BLEND 902™ SOLID REACTIVE

CORE: DISTURBANCE™ AI ASYMMETRIC

FINISH: 2000-GRIT ABRALON®

COLOR: ATOMIC/GRAPHITE/BLACK

PURPOSELY ENGINEERED FOR: **Heavy Oil** 

| P. ICHRISTAN 2000 | NAME OF TAXABLE PARTY OF TAXABLE PARTY. | COLUMN THE RESIDENCE OF STREET | CHARLEST AND COLUMN |
|-------------------|-----------------------------------------|--------------------------------|---------------------|
| LB                | RG                                      | DIFF                           | PSA                 |
| 16                | 2.47                                    | .054                           | .019                |
| 15                | 2.48                                    | .054                           | .019                |
| 14                | 2.49                                    | .054                           | .019                |
| 13                | 2.56                                    | .034                           | .011                |
| 12                | 2.58                                    | .031                           | .009                |