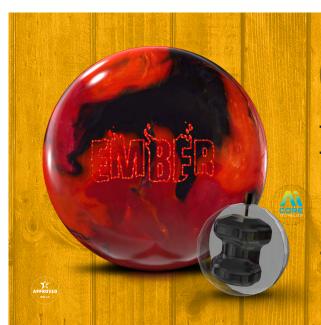

## **Ember**

COVER: RB 82™

PEARL REACTIVE

CORE: MAGNA™ A.I. CORE.

FINISH: POWER EDGE™

**COLOR:** RED/ORANGE/CHARCOAL

PURPOSELY ENGINEERED FOR:

Medium Oil

| LB | RG   | DIFF |
|----|------|------|
| 16 | 2.48 | .043 |
| 15 | 2.49 | .044 |
| 14 | 2.50 | .043 |
| 13 | 2.58 | .047 |
| 12 | 2.64 | .037 |

900GLOBAL.COM