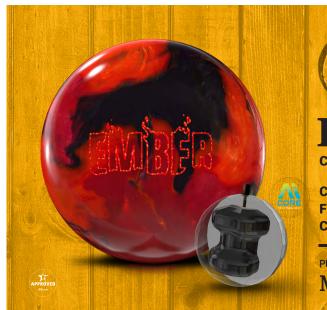

## **Ember**

COVER: RB 82™ PEARL REACTIVE

CORE: MAGNA™ A.I. CORE

FINISH: POWER EDGE™

COLOR: RED/ORANGE/CHARCOAL

PURPOSELY ENGINEERED FOR:

Medium Oil

| LB | RG   | DIFF |
|----|------|------|
| 16 | 2.48 | .043 |
| 15 | 2.49 | .044 |
| 14 | 2.50 | .043 |
| 13 | 2.58 | .047 |
| 12 | 2.64 | .037 |