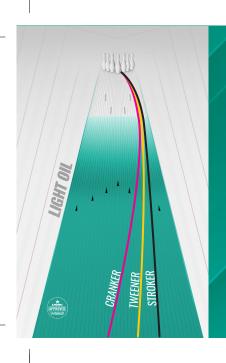

## **SMELL ME!**

**COVERSTOCK:** Reactor™ Reactive WEIGHT BLOCK: Surge™ Core **BALL COLOR: Multiple Color Options** 

|    | 16 lb           | 15 lb    | 14 lb | 13 lb | 12 lb |
|----|-----------------|----------|-------|-------|-------|
| RG | 2.57            | 2.58     | 2.60  | 2.62  | 2.64  |
| FF | .025            | .024     | .025  | .021  | .020  |
|    | Available in 10 | -16 Lbs. |       |       |       |







Cleaner



SCAN ME





## TROPICAL SURGE

## **SMELL ME!**

**COVERSTOCK:** Reactor™ Reactive WEIGHT BLOCK: Surge™ Core **BALL COLOR: Multiple Color Options** 

| 16 lb | 15 lb | 14 lb | 13 lb | 12 lb |
|-------|-------|-------|-------|-------|
| 2.57  | 2.58  | 2.60  | 2.62  | 2.64  |
| .025  | .024  | .025  | .021  | .020  |
|       |       |       |       |