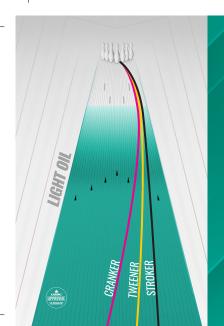

## **SMELL ME!**

**COVERSTOCK:** Reactor™ Reactive WEIGHT BLOCK: Surge™ Core **BALL COLOR: Multiple Color Options** 

|    | 16 lb           | 15 lb    | 14 lb | 13 lb | 12 lb |
|----|-----------------|----------|-------|-------|-------|
| RG | 2.57            | 2.58     | 2.60  | 2.62  | 2.64  |
| FF | .025            | .024     | .025  | .021  | .020  |
|    | Available in 10 | -16 Lbs. |       |       |       |







Cleaner



SCAN ME





## TROPICAL SURGE

## **SMELL ME!**

**COVERSTOCK:** Reactor™ Reactive WEIGHT BLOCK: Surge™ Core **BALL COLOR: Multiple Color Options** 

| 16 lb | 15 lb | 14 lb | 13 lb | 12 lb |
|-------|-------|-------|-------|-------|
| 2.57  | 2.58  | 2.60  | 2.62  | 2.64  |
| .025  | .024  | .025  | .021  | .020  |
|       |       |       |       |       |

Available in 10-16 Lbs.

RG









SCAN ME