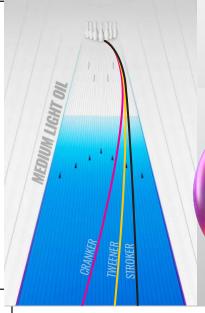

## **ELECTRIFY** PEARL





\$8888.88

end e

\$888.88







The Electrify balls are a gem for any player seeking feel and control. The Circuit Core/Reactor Pearl cover combination creates more backend tenacity than ever before. This series will quickly become a fan favorite for players of all levels and abilities.

• Reacta Gloss • Reactor™ Pearl Reactive • Circuit™ Core

| 16 lb                   | 15 lb | 14 lb | 13 lb | 12 lb |      |
|-------------------------|-------|-------|-------|-------|------|
| 2.50                    | 2.51  | 2.53  | 2.59  | 2.65  | RG   |
| .031                    | .030  | .031  | .045  | .035  | DIFF |
| Available in 10-16 lbs. |       |       |       |       |      |



## **ELECTRIFY™ PEARL**





DRILLED

UNDRILLED

The Electrify balls are a gem for