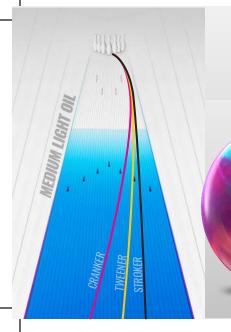

## **ELECTRIFY** PEARL





\$8888.88

end e

\$888.88







The Electrify balls are a gem for any player seeking feel and control. The Circuit Core/Reactor Pearl cover combination creates more backend tenacity than ever before. This series will quickly become a fan favorite for players of all levels and abilities.

• Reacta Gloss • Reactor™ Pearl Reactive • Circuit™ Core

| 16 lb                   | 15 lb | 14 lb | 13 lb | 12 lb |      |
|-------------------------|-------|-------|-------|-------|------|
| 2.50                    | 2.51  | 2.53  | 2.59  | 2.65  | RG   |
| .031                    | .030  | .031  | .045  | .035  | DIFF |
| Available in 10-16 lbs. |       |       |       |       |      |



## **ELECTRIFY™ PEARL**





DRILLED

UNDRILLED

The Electrify balls are a gem for any player seeking feel and control.

The Circuit Core/Reactor Pearl cover combination creates more backend tenacity than ever before. This series will quickly become a fan favorite for players of all levels and abilities.

• Reacta Gloss • Reactor™ Pearl Reactive • Circuit™ Core

|      | 12 lb         | 13 lb     | 14 lb | 15 lb | 16 lb |
|------|---------------|-----------|-------|-------|-------|
| RG   | 2.65          | 2.59      | 2.53  | 2.51  | 2.50  |
| DIFF | .035          | .045      | .031  | .030  | .031  |
|      | in 10-16 lbs. | Available |       |       |       |