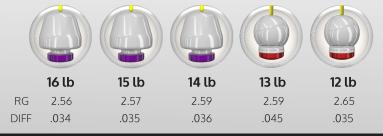

|      | 16 lb | 15 lb | 14 lb | 13 lb | 12 lb |
|------|-------|-------|-------|-------|-------|
| RG   | 2.56  | 2.57  | 2.59  | 2.59  | 2.65  |
| DIFF | .034  | .035  | .036  | .045  | .035  |