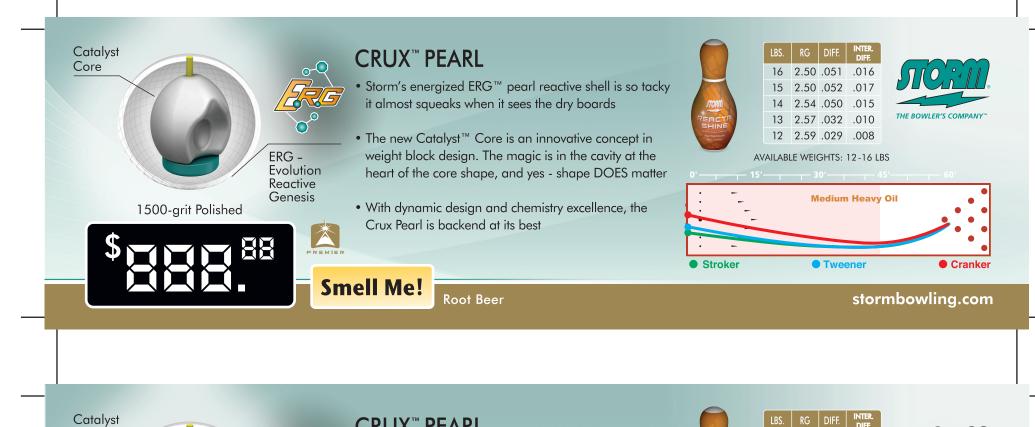

**CRUX<sup>™</sup> PEARL** 

ERG -

1500-grit Polished

Evolution

PREMIER

**Smell Me!** 

Reactive Genesis

Core

- Storm's energized ERG<sup>™</sup> pearl reactive shell is so tacky it almost squeaks when it sees the dry boards
- The new Catalyst<sup>™</sup> Core is an innovative concept in weight block design. The magic is in the cavity at the heart of the core shape, and yes - shape DOES matter
- With dynamic design and chemistry excellence, the Crux Pearl is backend at its best

Root Beer

| Stroker                            |    |      | Twee | ener | Cranker               |
|------------------------------------|----|------|------|------|-----------------------|
| : -                                |    |      |      |      |                       |
|                                    |    |      |      |      | <i></i>               |
| Medium Heavy Oil •                 |    |      |      |      |                       |
| 0'                                 | ·  | 3    | 0'   | - 4  | 5'                    |
| AVAILABLE WEIGHTS: 12-16 LBS       |    |      |      |      |                       |
| SHINE<br>RACING POLISH<br>ND GEAMS | 12 | 2.59 | .029 | .008 |                       |
| REACTA                             | 13 | 2.57 | .032 | .010 | THE BOWLER'S COMPANY™ |
| JTORII                             | 14 | 2.54 | .050 | .015 |                       |
|                                    | 15 | 2.50 | .052 | .017 |                       |
|                                    | 16 | 2.50 | .051 | .016 |                       |

RG DIFF.