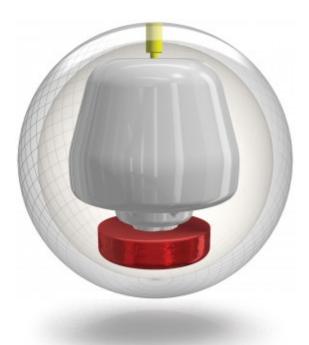

| Lbs. | RG   | Diff. | Weight<br>Block |
|------|------|-------|-----------------|
| 16   | 2.55 | 0.027 | ٢               |
| 15   | 2.55 | 0.030 | ٢               |
| 14   | 2.58 | 0.030 | ٢               |
| 13   | 2.59 | 0.045 |                 |
| 12   | 2.65 | 0.035 |                 |