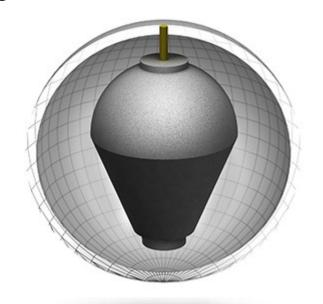

**WEIGHTS:** 12-16 lbs.

| Lbs. | RG   | Diff. | Weight<br>Block |
|------|------|-------|-----------------|
| 16   | 2.56 | 0.023 | •               |
| 15   | 2.57 | 0.022 |                 |
| 14   | 2.59 | 0.022 |                 |
| 13   | 2.61 | 0.021 | •               |
| 12   | 2.63 | 0.021 |                 |