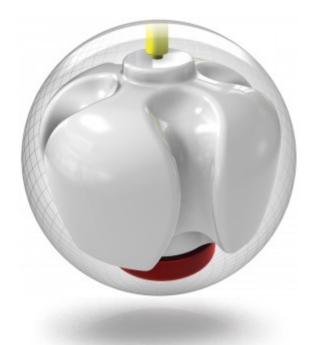

| Lbs. | RG   | Diff. | Weight<br>Block |
|------|------|-------|-----------------|
| 16   | 2.60 | 0.044 | Ó               |
| 15   | 2.62 | 0.043 |                 |
| 14   | 2.58 | 0.042 | ()              |
| 13   | 2.59 | 0.045 |                 |
| 12   | 2.65 | 0.035 |                 |