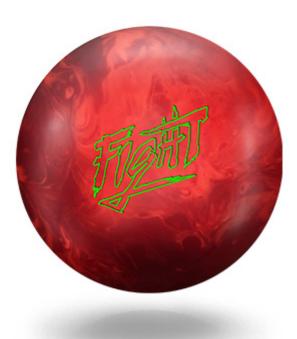

## Fight™

COVERSTOCK: R4S<sup>™</sup> Solid Reactive WEIGHT BLOCK: Iron Cross<sup>™</sup> LIGHT WEIGHT BLOCK: Modified Centripetal<sup>™</sup> Core FACTORY FINISH: 3000-grit Abralon® BALL COLOR: 2-tone Red DUROMETER: 73-75 Rex D-scale FLARE POTENTIAL: 3" - 5" (Medium-High) FRAGRANCE: Candy Apple WEIGHTS: 12-16 lbs.