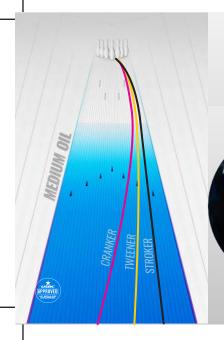

## **HY-ROAD**™

Power in every shot. Purpose in every ball. The hitting power is unmistakable in the Inverted Fe2 Technology with its heightened coefficient of restitution. The R2S Hybrid Reactive has become pillar of consistency utilized in some of Storm's most successful balls in recent history.

## **HY-ROAD**™

**DRILLED** 

Power in every shot. Purpose in every ball. The hitting power is unmistakable in the Inverted Fe2 Technology with its heightened coefficient of restitution. The R2S Hybrid Reactive has become pillar of consistency utilized in some of Storm's most successful balls in recent history.