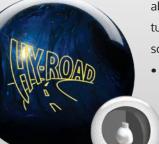

## **HY-ROAD**™

Power in every shot. Purpose in every ball. The hitting power is unmistakable in the Inverted Fe2 Technology with its heightened coefficient of restitution. The R2S Hybrid Reactive has become pillar of consistency utilized in some of Storm's most successful balls in recent history.

• Reacta Gloss • Inverted FE <sup>2</sup> Technology<sup>™</sup> • R2S<sup>™</sup> Hybrid Reactive

| 16 lb | 15 lb | 14 lb | 13 lb | 12 lb |      |  |  |
|-------|-------|-------|-------|-------|------|--|--|
| 2.52  | 2.57  | 2.58  | 2.59  | 2.65  | RG   |  |  |
| .058  | .046  | .037  | .045  | .035  | DIFF |  |  |