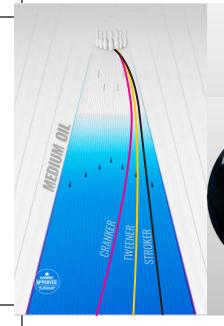

## **HY-ROAD**™













Power in every shot. Purpose in every ball. The hitting power is unmistakable in the Inverted Fe2 Technology with its heightened coefficient of restitution. The R2S Hybrid Reactive has become pillar of consistency utilized in some of Storm's most successful balls in recent history.

• Reacta Gloss • Inverted FE <sup>2</sup> Technology<sup>™</sup> • R2S<sup>™</sup> Hybrid Reactive

| 16 lb | 15 lb | 14 lb | 13 lb | 12 lb |      |  |  |
|-------|-------|-------|-------|-------|------|--|--|
| 2.52  | 2.57  | 2.58  | 2.59  | 2.65  | RG   |  |  |
| .058  | .046  | .037  | .045  | .035  | DIFF |  |  |







## **HY-ROAD**™





**DRILLED** 

Power in every shot. Purpose in every ball. The hitting power is unmistakable in the Inverted Fe2 Technology with its heightened coefficient of restitution. The R2S Hybrid Reactive has become pillar of consistency utilized in some of Storm's most successful balls in recent history.

• Reacta Gloss • Inverted FE <sup>2</sup> Technology<sup>™</sup> • R2S<sup>™</sup> Hybrid Reactive

|      | 12 lb | 13 lb | 14 lb | 15 lb | 16 lb |
|------|-------|-------|-------|-------|-------|
| RG   | 2.65  | 2.59  | 2.58  | 2.57  | 2.52  |
| DIFF | .035  | .045  | .037  | .046  | .058  |





UNDRILLED