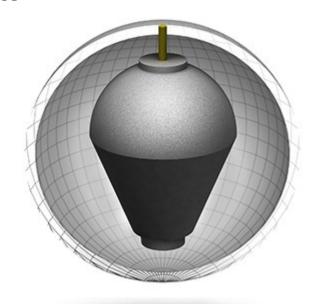

## Pitch Black™

**COVERSTOCK:** Controll™ Solid Urethane

WEIGHT BLOCK: Capacitor™ Core

FACTORY FINISH: 1000-grit Pad

**BALL COLOR:** Pitch Black

**DUROMETER:** 72-74 Rex D-scale

**FLARE POTENTIAL:** 2" (Medium-Low)

FRAGRANCE: n/a

**WEIGHTS:** 12-16 lbs.

| Lbs. | RG   | Diff. | Weight<br>Block |
|------|------|-------|-----------------|
| 16   | 2.56 | 0.023 | •               |
| 15   | 2.57 | 0.022 | •               |
| 14   | 2.59 | 0.022 | •               |
| 13   | 2.61 | 0.021 | •               |
| 12   | 2.63 | 0.021 | •               |