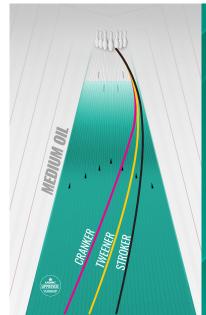

## !Q™ TOUR RUBY

## **SMELL ME! BERRY SPLASH**

COVERSTOCK: R2S™ Pearl Reactive
WEIGHT BLOCK: C³™ Centripetal Control Core
FACTORY FINISH: Reacta Gloss™
BALL COLOR: Ruby

|    | 16 lb | 15 lb | 14 lb | 13 lb | 12 lb |
|----|-------|-------|-------|-------|-------|
| G  | 2.49  | 2.49  | 2.54  | 2.59  | 2.65  |
| FF | .035  | .029  | .034  | .045  | .035  |













## !Q™ TOUR RUBY

## **SMELL ME! BERRY SPLASH**

COVERSTOCK: R2S™ Pearl Reactive
WEIGHT BLOCK: C³™ Centripetal Control Core
FACTORY FINISH: Reacta Gloss™
BALL COLOR: Ruby

|            | 16 lb | 15 lb | 14 lb | 13 lb | 12 lb |  |
|------------|-------|-------|-------|-------|-------|--|
| r <b>G</b> | 2.49  | 2.49  | 2.54  | 2.59  | 2.65  |  |
| FF         | .035  | .029  | .034  | .045  | .035  |  |









SCAN ME