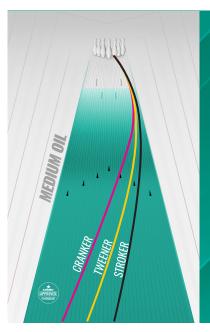

## !Q™ TOUR RUBY

## **SMELL ME! BERRY SPLASH**

COVERSTOCK: R2S™ Pearl Reactive
WEIGHT BLOCK: C³™ Centripetal Control Core
FACTORY FINISH: Reacta Gloss™
BALL COLOR: Ruby

|    | 16 lb | 15 lb | 14 lb | 13 lb | 12 lb |
|----|-------|-------|-------|-------|-------|
| G  | 2.49  | 2.49  | 2.54  | 2.59  | 2.65  |
| FF | .035  | .029  | .034  | .045  | .035  |













## !Q™ TOUR RUBY

## **SMELL ME! BERRY SPLASH**

COVERSTOCK: R2S™ Pearl Reactive
WEIGHT BLOCK: C³™ Centripetal Control Core
FACTORY FINISH: Reacta Gloss™
BALL COLOR: Ruby

|            | 16 lb | 15 lb | 14 lb | 13 lb | 12 lb |  |
|------------|-------|-------|-------|-------|-------|--|
| r <b>G</b> | 2.49  | 2.49  | 2.54  | 2.59  | 2.65  |  |
| FF         | .035  | .029  | .034  | .045  | .035  |  |









SCAN ME