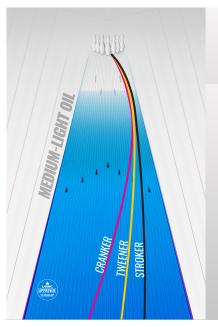

| 2.51  | 2.53  | 2.59  | 2.65  |
| DIFF | .031  | .030  | .031  | .045  | .035  |







## ELECTRIFY G-0<sup>TM</sup> SMELL ME! Creamsicle Pie







Displaying both power and control, the ElectrifyTM G/O (Gold & Orange) is a vital component to any arsenal. The latest edition to the Hot™ Line fuses the Reactor™ Pearl Reactive Coverstock and the Circuit™ Core to create an exciting new option to spark your game!

Unleash the true potential without compromising your budget.

• 1500-grit Polished • Reactor<sup>™</sup> Solid Reactive • Circuit<sup>™</sup> Core

|      | 16 lb | 15 lb | 14 lb | 13 lb | 12 lb |
|------|-------|-------|-------|-------|-------|
| RG   | 2.50  | 2.51  | 2.53  | 2.59  | 2.65  |
| DIFF | .031  | .030  | .031  | .045  | .035  |





DRILLED

UNDRILLED

Recommended



## ELECTRIFY G-O<sup>™</sup> SMELL ME! Creamsicle Pie

DIFF

.031



Unleash the true potential without compromising your budget. • Reacta Gloss • Reactor™ Pearl Reactive • Circuit™ Core

exciting new option to spark your game!

.030

















16 lb 15 lb 14 lb 13 lb 12 lb 2.51 2.53 2.59 RG 2.50 2.65

.031

.045

.035