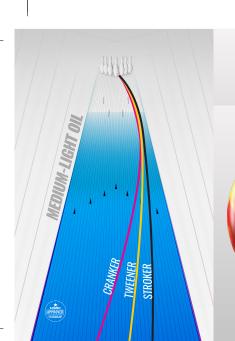

## ELECTRIFY G-0<sup>TM</sup> SMELL ME! Creamsicle Pie

Displaying both power and control, the ElectrifyTM G/O (Gold & Orange) is a vital component to any arsenal. The latest edition to the Hot™ Line fuses the Reactor™ Pearl Reactive Coverstock and the Circuit™ Core to create an exciting new option to spark your game! Unleash the true potential without compromising your budget.

## ELECTRIFY G-0<sup>TM</sup> SMELL ME! Creamsicle Pie

Displaying both power and control, the ElectrifyTM G/O (Gold & Orange) is a vital component to any arsenal. The latest edition to the Hot™ Line fuses the Reactor™ Pearl Reactive Coverstock and the Circuit™ Core to create an exciting new option to spark your game!

## ELECTRIFY G-O<sup>™</sup> SMELL ME! Creamsicle Pie

DIFF

.031

Unleash the true potential without compromising your budget. • Reacta Gloss • Reactor™ Pearl Reactive • Circuit™ Core

exciting new option to spark your game!