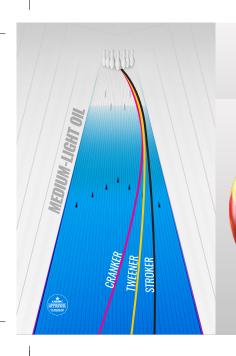

## ELECTRIFY G-0<sup>TM</sup> SMELL ME! Creamsicle Pie

Displaying both power and control, the ElectrifyTM G/O (Gold & Orange) is a vital component to any arsenal. The latest edition to the Hot™ Line fuses the Reactor™ Pearl Reactive Coverstock and the Circuit™ Core to create an exciting new option to spark your game! Unleash the true potential without compromising your budget.

## ELECTRIFY G-0<sup>TM</sup> SMELL ME! Creamsicle Pie

Displaying both power and control, the ElectrifyTM G/O (Gold & Orange) is a vital component to any arsenal. The latest edition to the Hot™ Line fuses the Reactor™ Pearl Reactive Coverstock and the Circuit™ Core to create an exciting new option to spark your game!

## ELECTRIFY G-O<sup>™</sup> SMELL ME! Creamsicle Pie

DIFF

.031

Unleash the true potential without compromising your budget. • Reacta Gloss • Reactor™ Pearl Reactive • Circuit™ Core

exciting new option to spark your game!